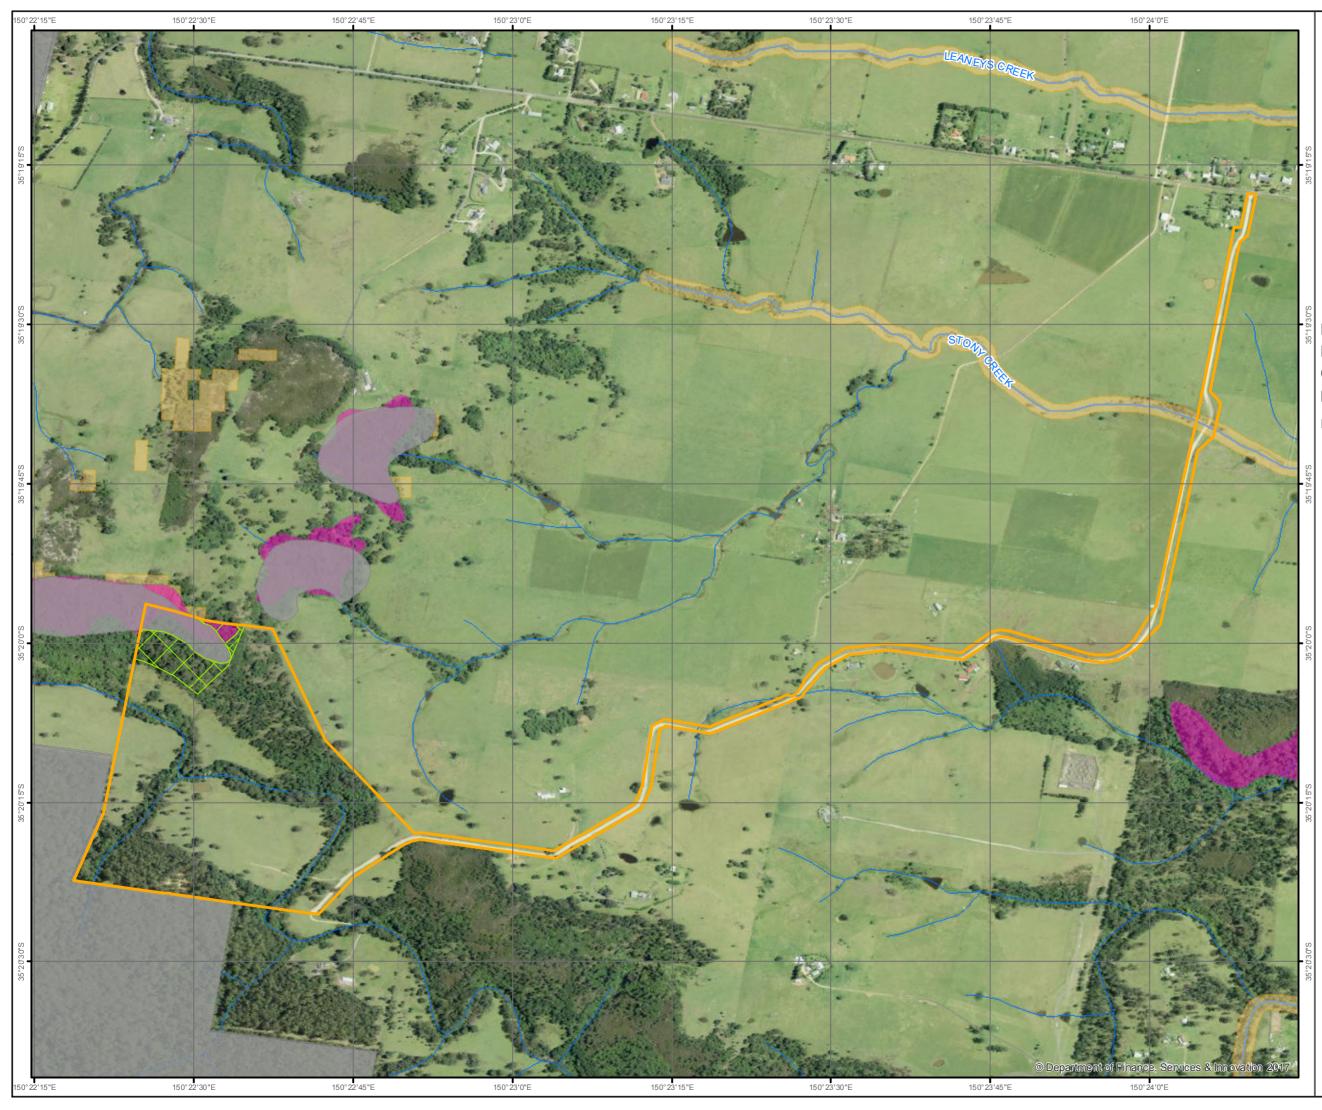

CERTIFICATE SET ASIDE AREA MAP

Local Land Services

Land Management (Native Vegetation) Code 2018

## Part: Five **Division: Four** Certificate Number: LMC01170 Image Date: 08/12/2013 Map 1 of 1

## Legend

Landholding Boundary Excluded Land Sensitive Regulated Land Vulnerable Regulated Land Set Aside Area