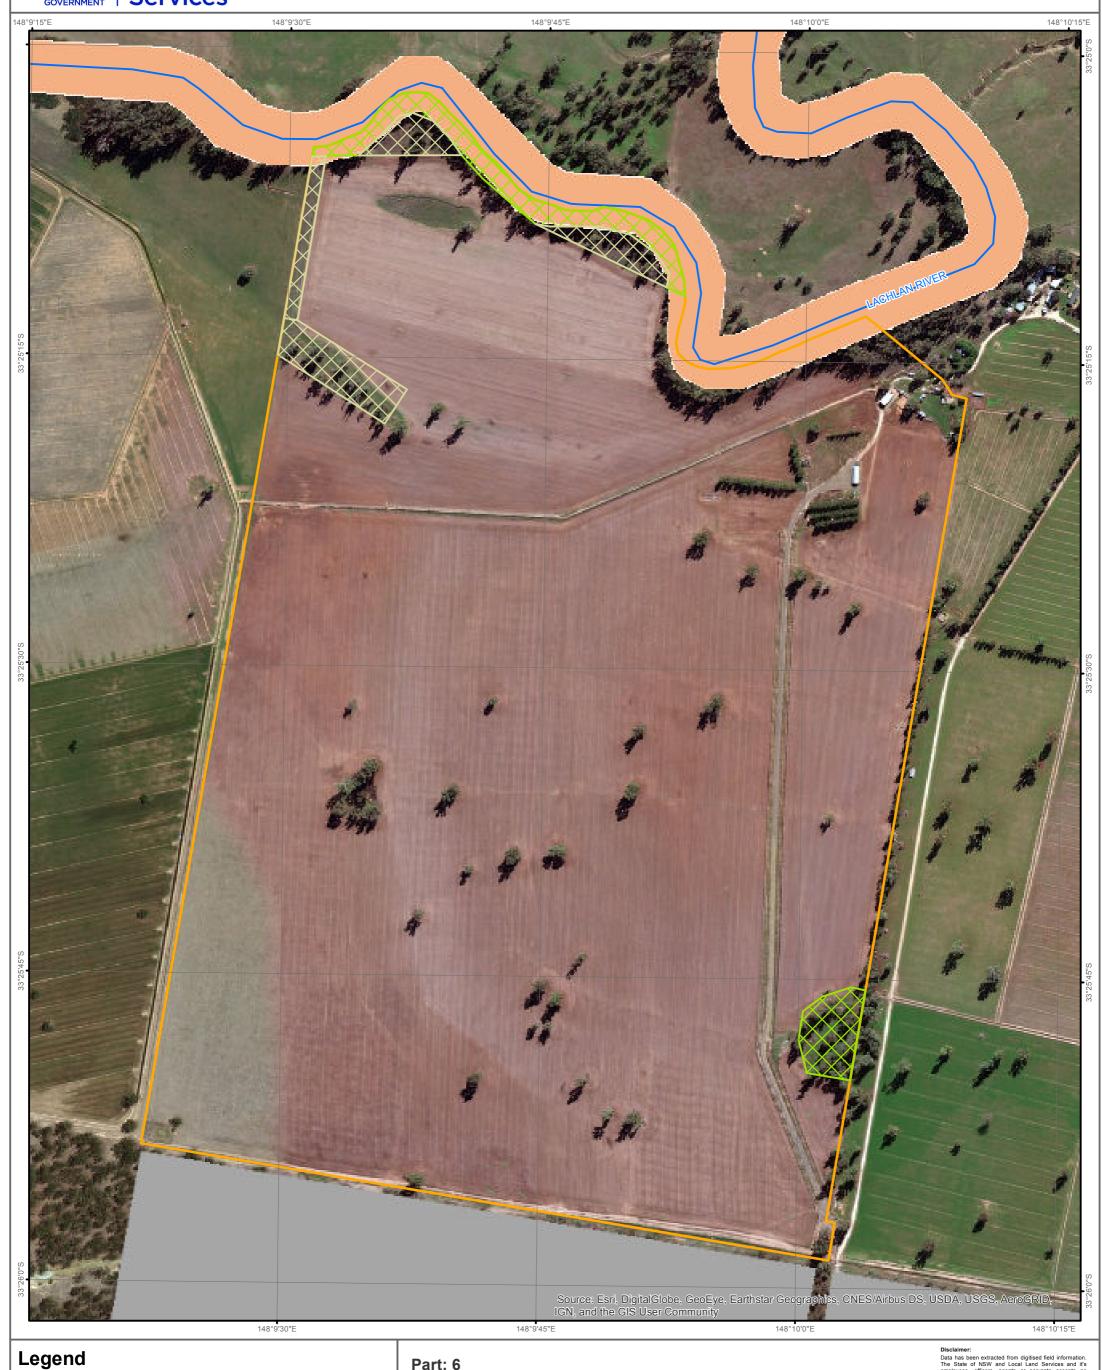

## CERTIFICATE SET ASIDE MAP

## Land Management (Native Vegetation) Code 2018

Landholding Boundary

Excluded Land

Sensitive Regulated Land

Vulnerable Regulated Land

Set Aside Area 1
Set Aside Area 2

Drainage Line

Part: 6
Division: 1

Certificate Number: LMC00020 Image Date: 16 May 2016

Map 1 of 1

Data has been extracted from digitised field information. The State of NSW and Local Land Services and it's employees, officers, agents or servants accepts no responsibility for the result of any actions taken or the decisions made on the basis of the information, or for any errors, omissions or inaccuracies contained in this map.

Sources:

Map created by Local Land Services. Base topographic data supplied by the © NSW Department of Finances and Services.

Reference data © NSW Office of Environment and Herita

and Services.
Reference data © NSW Office of Environment and Herita
Projection: Geographic Coordinate System
Datum: Geocentric Datum of Australia 1994
© Copyright New South Wales Government
All Rights Reserved
No part of this map may be reproduced without written
permission