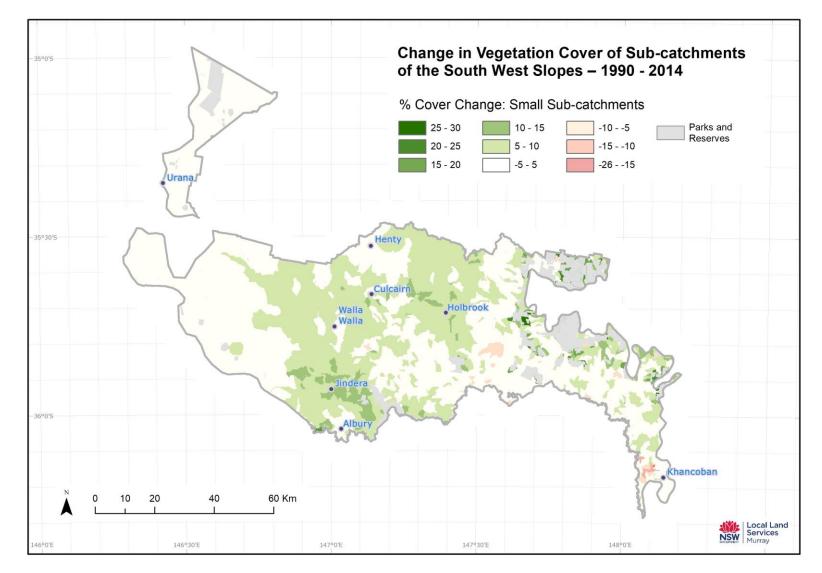

# Measuring the success of 30 years of native revegetation efforts

South West Slopes Native Revegetation Audit and Evaluation Project

There are patches in the landscape where vegetation cover has increased by more than 30% and many of the increases are a result of active vegetation projects implemented by landholders, Landcare and Local Land Services.

## **Findings**

87% of sites, over 18,640 ha

Revegetation sites maintained cover during the 'Millennium Drought' from 2000 to 2010, compared with the surrounding landscape.