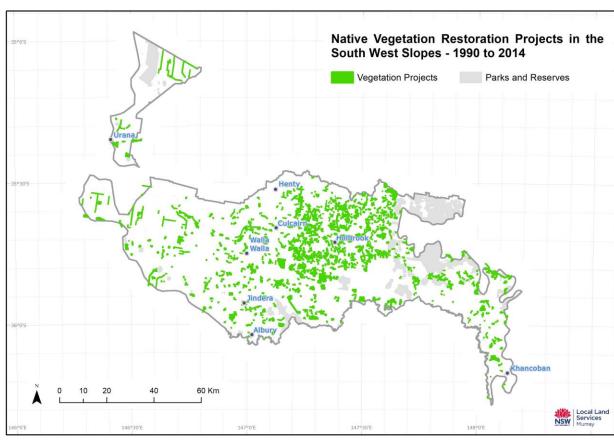

### **Methods**

This study used satellite imagery to compare changes in vegetation cover across 2,746 restoration sites (23,634 ha) within the Murray Local Land Services (Murray LLS) area of the SWS bioregion from 1990 to 2014.

Changes were compared with a range of variables that we thought might influence restoration success to see if there were any patterns or trends that could be used to inform and help improve future restoration efforts.