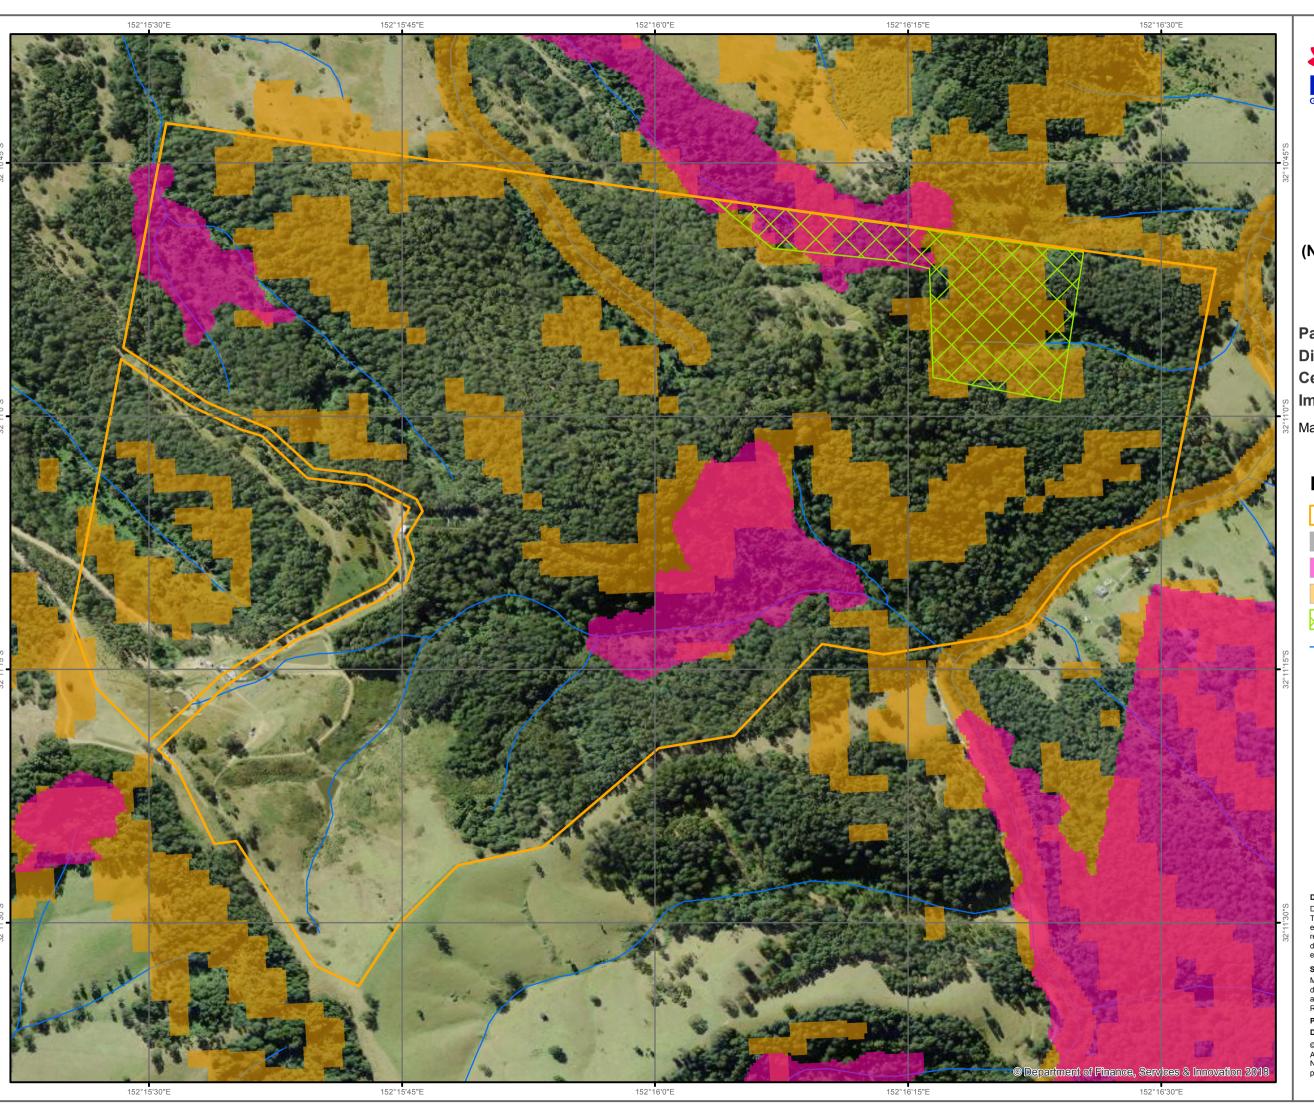

## **CERTIFICATE SET ASIDE AREA MAP**

Land Management (Native Vegetation) Code 2018

Part: 5 Division: 4

**Certificate Number: LMC01065** 

Image Date: 2013

Map 1 of 1

## Legend

Landholding Boundary

Excluded Land

Sensitive Regulated Land

Vulnerable Regulated Land

Set Aside Area

Drainage Line

Data has been extracted from digitised field information. The State of NSW and Local Land Services and it's employees, officers, agents or servants accepts no responsibility for the result of any actions taken or the decisions made on the basis of the information, or for any errors, omissions or inaccuracies contained in this map.

Map created by Local Land Services. Base topographic data supplied by the © NSW Department of Finances and Services.

Reference data © NSW Office of Environment and Heritage.

Projection: Geographic Coordinate System

Datum: Geocentric Datum of Australia 1994

© Copyright New South Wales Government