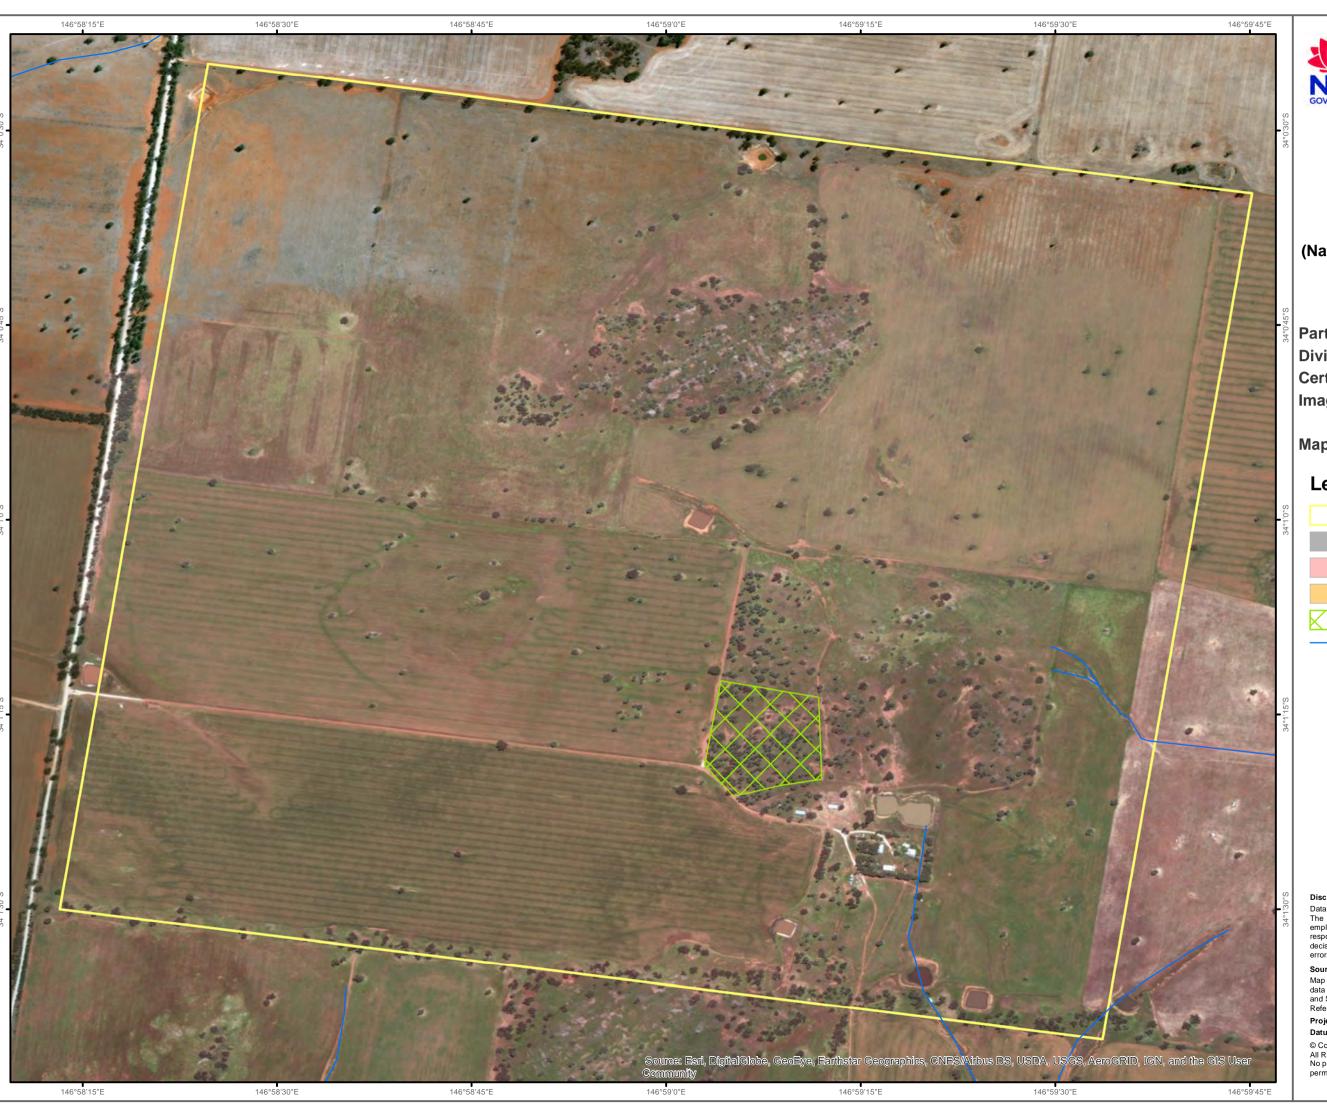

## **CERTIFICATE SET ASIDE AREA** MAP

Land Management (Native Vegetation) Code 2018

Part: 5 Division: 4

**Certificate Number: LMC01230** 

Image Date: 2016

Map 1 of 1

## Legend

Landholding Boundary

Excluded Land

Sensitive Regulated Land

Vulnerable Regulated Land

Set Aside Area

Drainage Line

Data has been extracted from digitised field information. The State of NSW and Local Land Services and it's employees, officers, agents or servants accepts no responsibility for the result of any actions taken or the decisions made on the basis of the information, or for any errors, omissions or inaccuracies contained in this map.

Map created by Local Land Services. Base topographic data supplied by the © NSW Department of Finances

and Services.

Reference data © NSW Office of Environment and Heritage

Projection: Geographic Coordinate System Datum: Geocentric Datum of Australia 1994