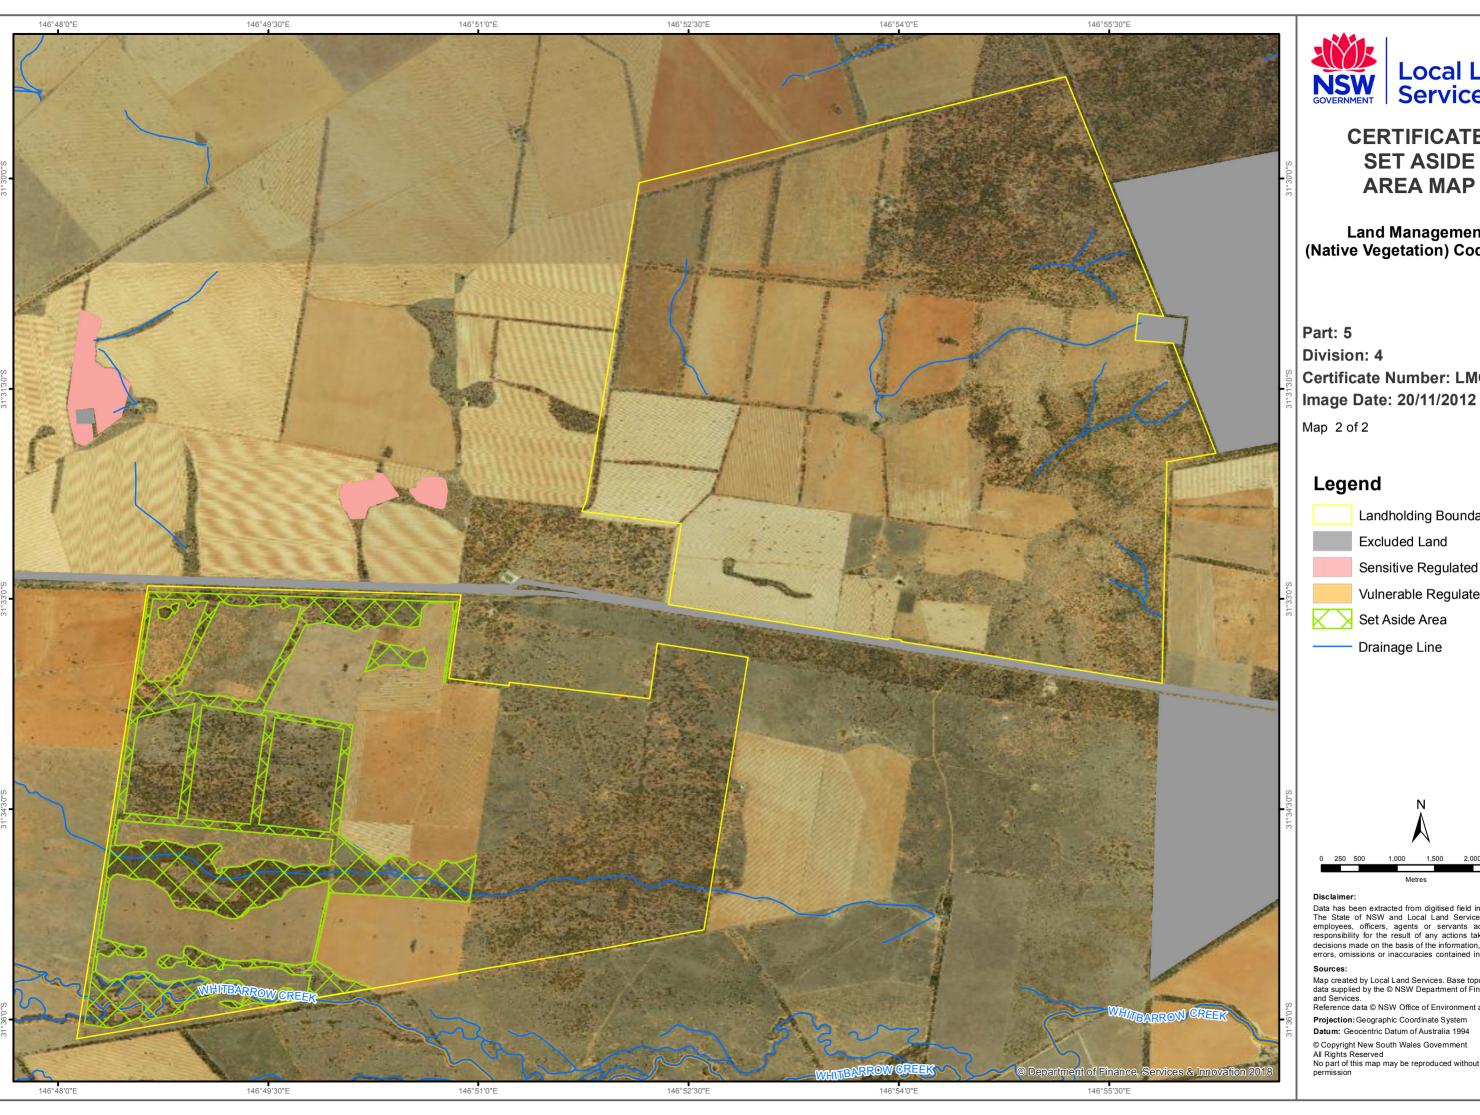

## **CERTIFICATE SET ASIDE AREA MAP**

Land Management (Native Vegetation) Code 2018

**Certificate Number: LMC00202** 

Landholding Boundary

Sensitive Regulated Land

Vulnerable Regulated Land

Data has been extracted from digitised field information. The State of NSW and Local Land Services and it's employees, officers, agents or servants accepts no responsibility for the result of any actions taken or the decisions made on the basis of the information, or for any errors, omissions or inaccuracies contained in this map.

Map created by Local Land Services. Base topographic data supplied by the © NSW Department of Finances

Datum: Geocentric Datum of Australia 1994

© Copyright New South Wales Government GDA