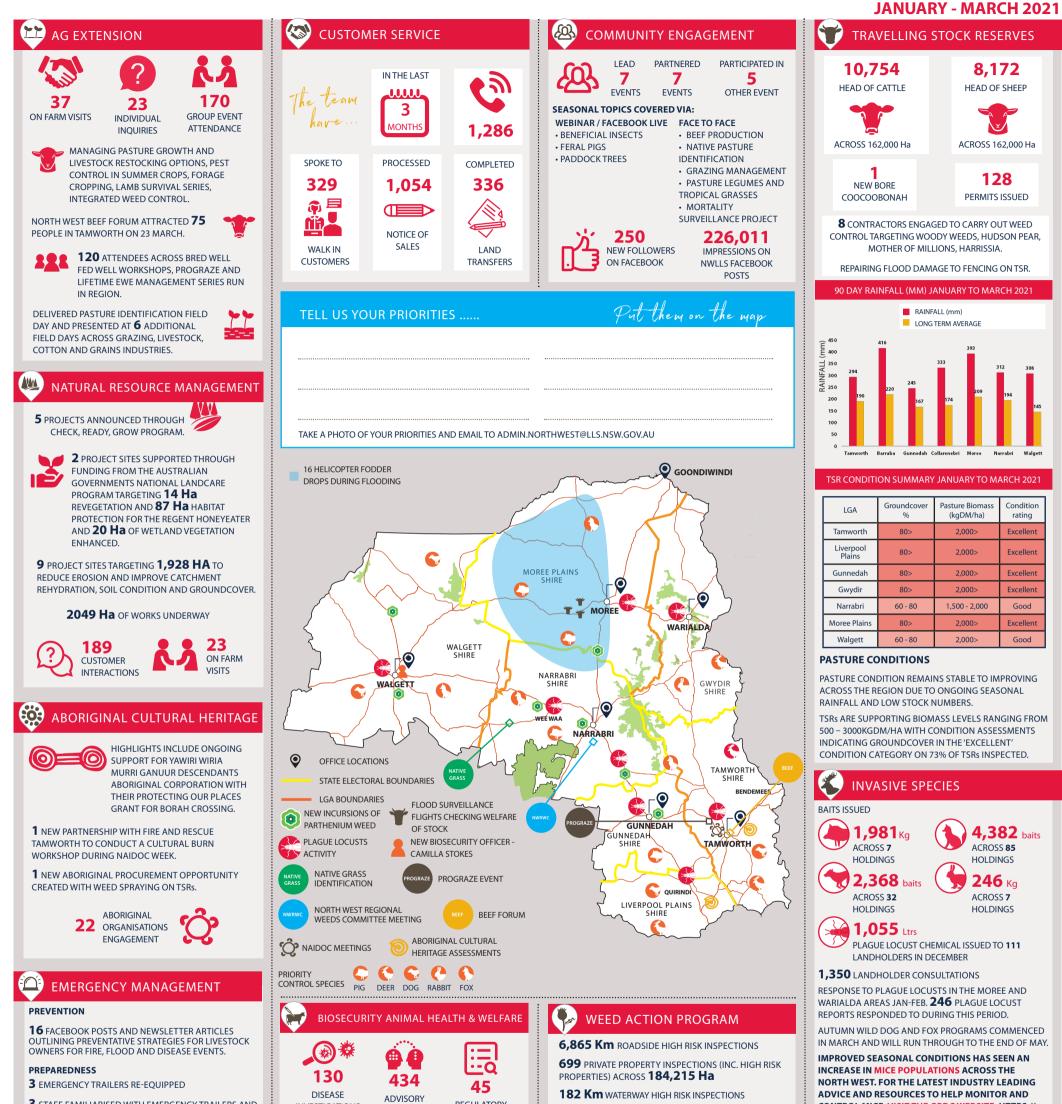

# North West Local Land Services Quarterly High



**3** STAFE FAMILIARISED WITH EMERGENCY TRAILERS AND SETTING UP FIELD POSTS

**1** STAFF COMPLETED LOGISTICS SUPPORT TRAINING

**5** STAFF COMPLETED DISINFECTION TRAINING

**5** STAFF COMPLETED INCIDENT MANAGEMENT TRAINING

**1** STAFF MEMBER CONDUCTED PLANNING OFFICER TRAINING

RESPONSE

STAFF AIDED AT **2** TRUCK ROLLOVERS

IMT ACTIVATED FOR THE NORTH WEST FLOOD RESPONSE AT MOREE

**21** STAFE FROM DIFFERENT UNITS AIDED IN THE FLOOD RESPONSE EFFORT. THE RESPONSE IS STILL ONGOING

RECOVERY PLANS ARE IN DEVELOPMENT FOR THE NORTH WEST FLOOD RESPONSE



GUNNEDAH PO Box 546 | 35-37 Abbott Street Gunnedah NSW 2380

GOONDIWINDI 116 Marshall St Goondiwindi OLD 4390 T: 02 6742 9220 F: 02 6742 4022 T: 07 4671 4302

REGULATORY CONSULTATIONS ACTIVITIES

> STAFE HAVE BEEN ENGAGED WITH PRIVATE PRACT