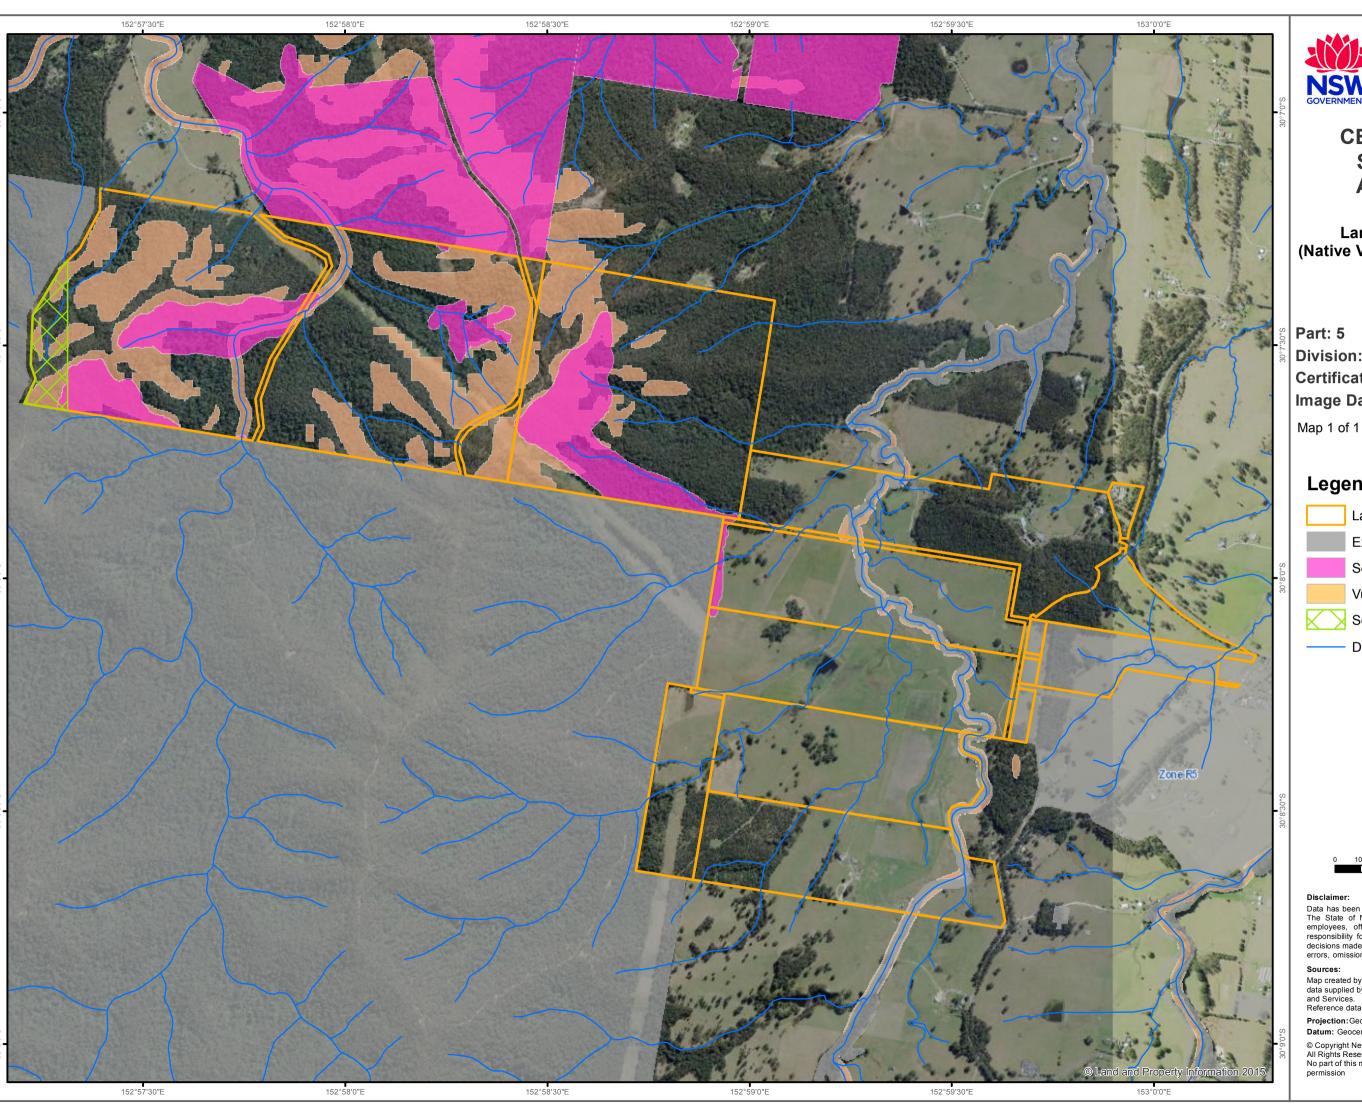

## **CERTIFICATE SET ASIDE AREA MAP**

Land Management (Native Vegetation) Code 2018

Division: 4

**Certificate Number: LMC00009** 

Image Date: 2015

## Legend

Landholding Boundary

Excluded Land

Sensitive Regulated Land

Vulnerable Regulated Land

Set Aside Area

Drainage Line

Data has been extracted from digitised field information.