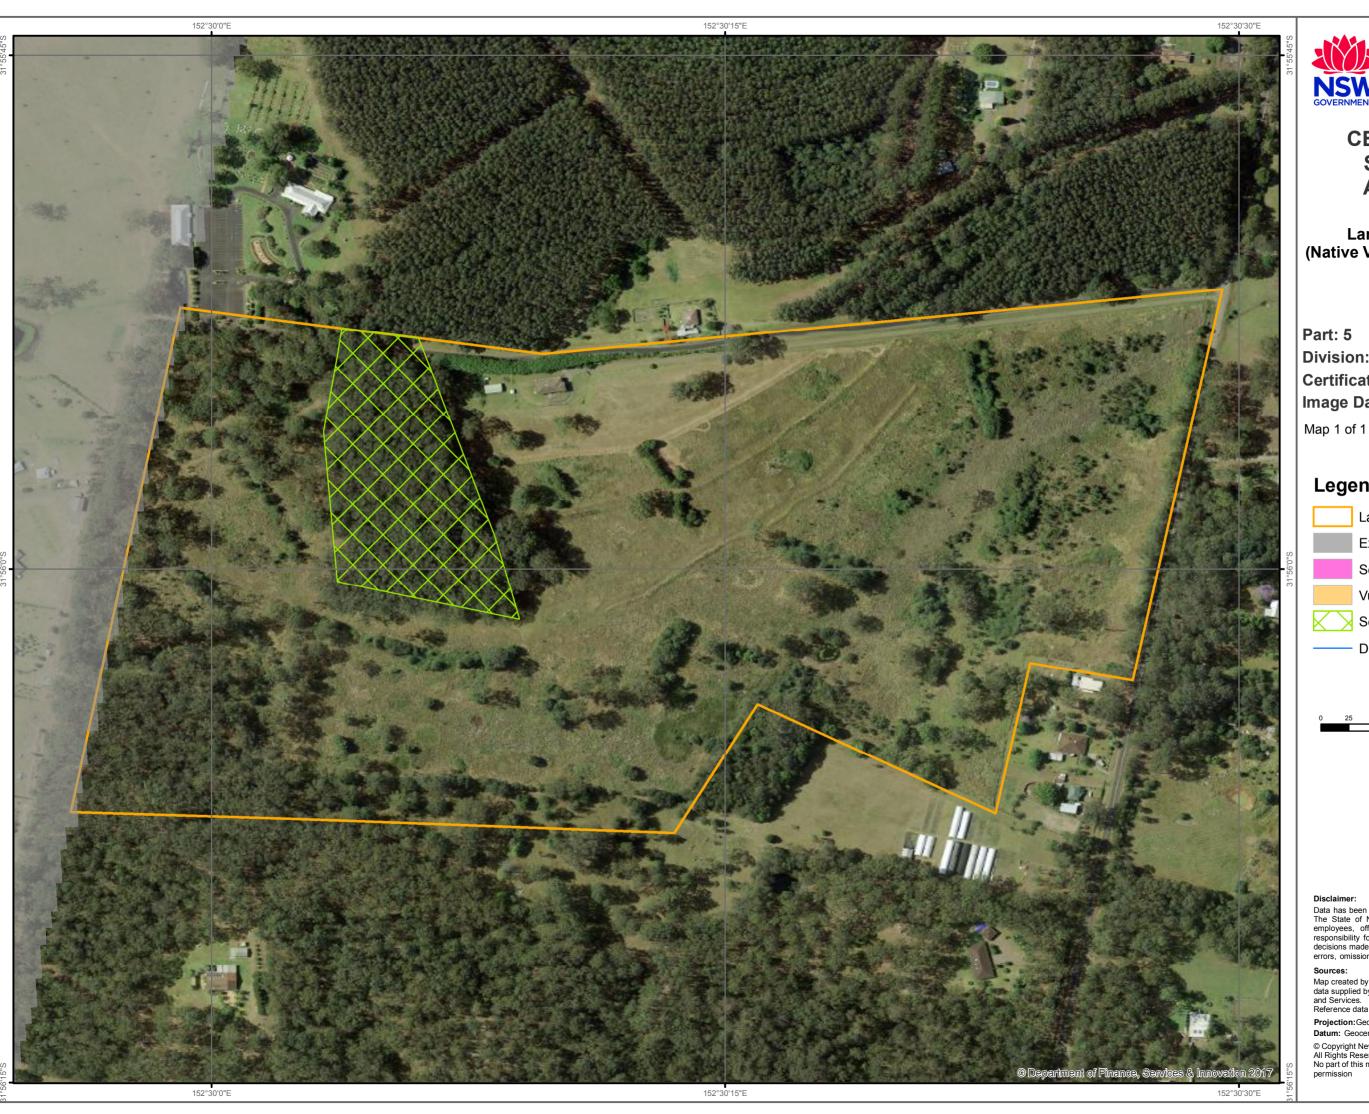

## **CERTIFICATE SET ASIDE AREA MAP**

Land Management (Native Vegetation) Code 2018

Division: 4

**Certificate Number: LMC00988** 

Image Date: 13/11/2012

## Legend

Landholding Boundary

Excluded Land

Sensitive Regulated Land

Vulnerable Regulated Land

Set Aside Area

Drainage Line

Data has been extracted from digitised field information. The State of NSW and Local Land Services and it's employees, officers, agents or servants accepts no responsibility for the result of any actions taken or the decisions made on the basis of the information, or for any errors, omissions or inaccuracies contained in this map.