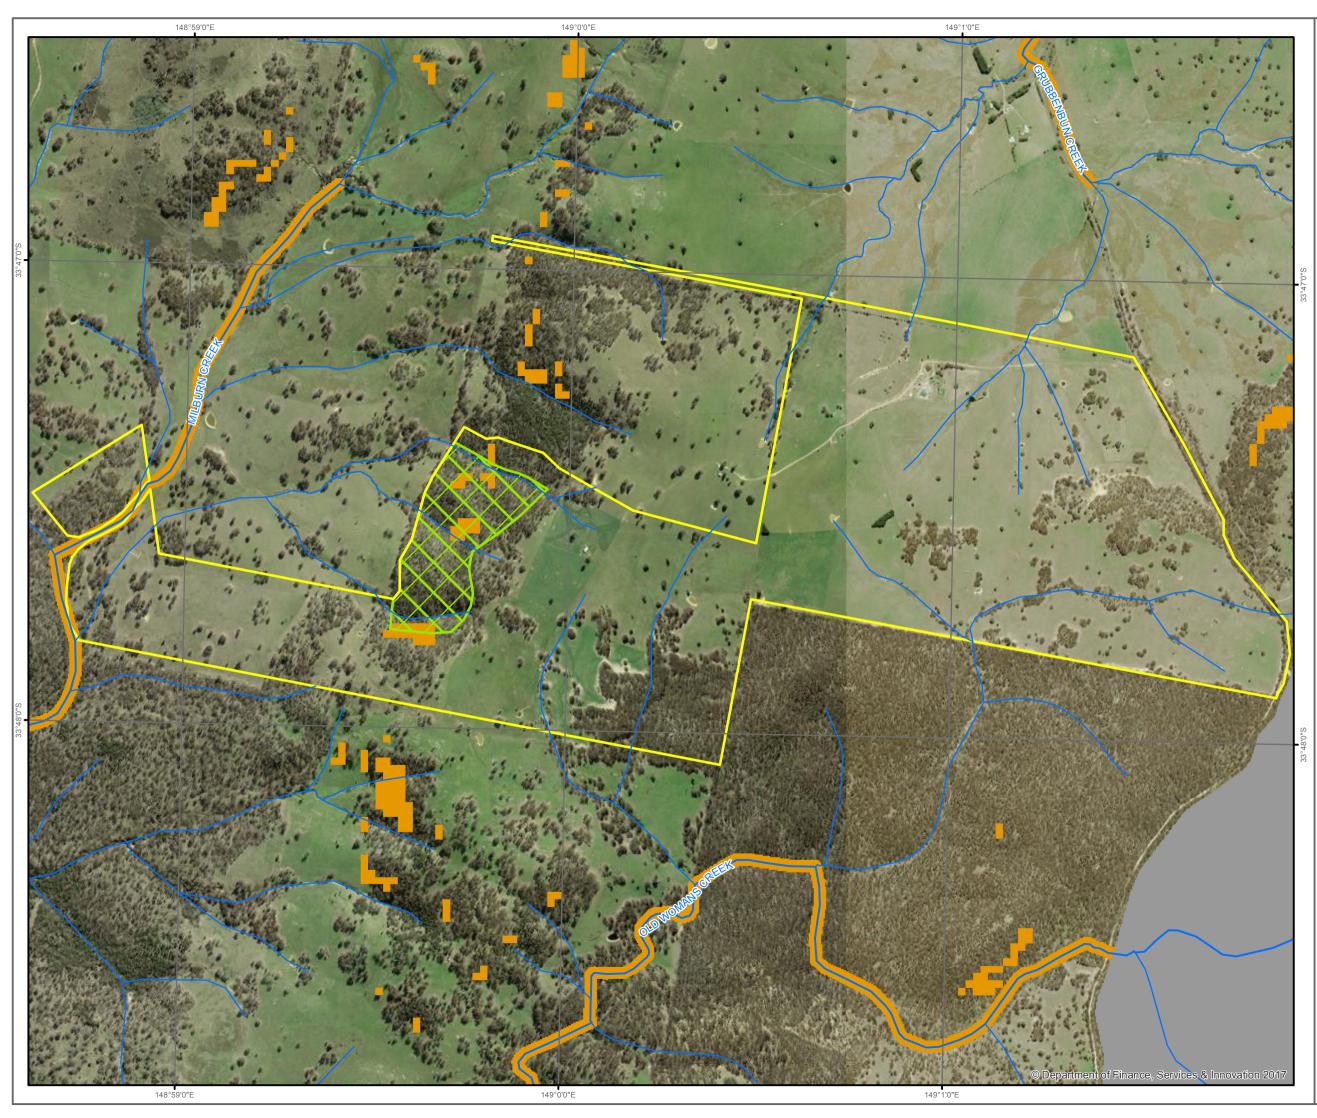

CERTIFICATE SET ASIDE AREA MAP

Local Land Services

Land Management (Native Vegetation) Code 2018

Part: 5 Division: 4 Certificate Number: LMC00504 Image Date: 17/4/2014

Map 2 of 2

## Legend

Landholding Boundary Excluded Land Sensitive Regulated Land Vulnerable Regulated Land Set Aside Area