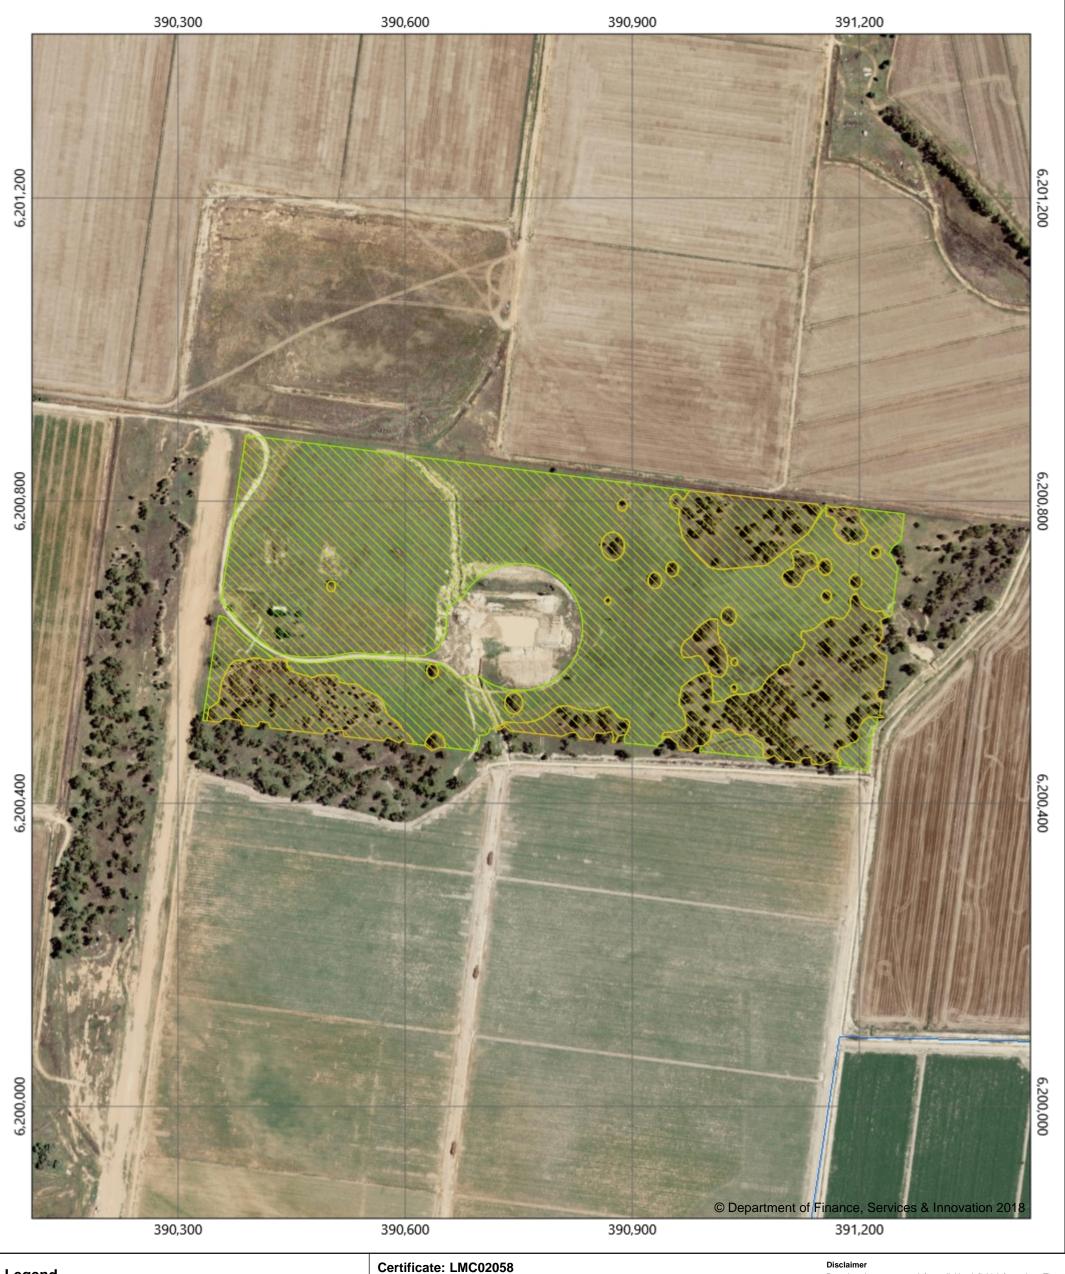

## **CERTIFICATE SET ASIDE DETAIL MAP**

## **Land Management** (Native Vegetation) Code 2018

Landholding Boundary

**Excluded Land** 

Sensitive Regulated Land Vulnerable Regulated Land Set Aside Area A

Set Aside Area B

Drainage Line

Image Date: 19/01/2011

Map: 2 of 2

Part 6 Division 2

Metres

Data has been extracted from digitised field information. The State of NSW and Local Land Services and its employees, officers, agents or servants accept no responsibility for the result of any actions taken or the decisions made on the basis of the information, or for any errors, omissions or inaccuracies contained in this map.

Map created by Local Land Services. Base topographic data supplied by the © NSW Department of Finances and Services. Reference data © NSW Office of Environment and Heritage.

Projection: MGA Zone 55 Datum: Geocentric Datum of Australia 1994 GDA