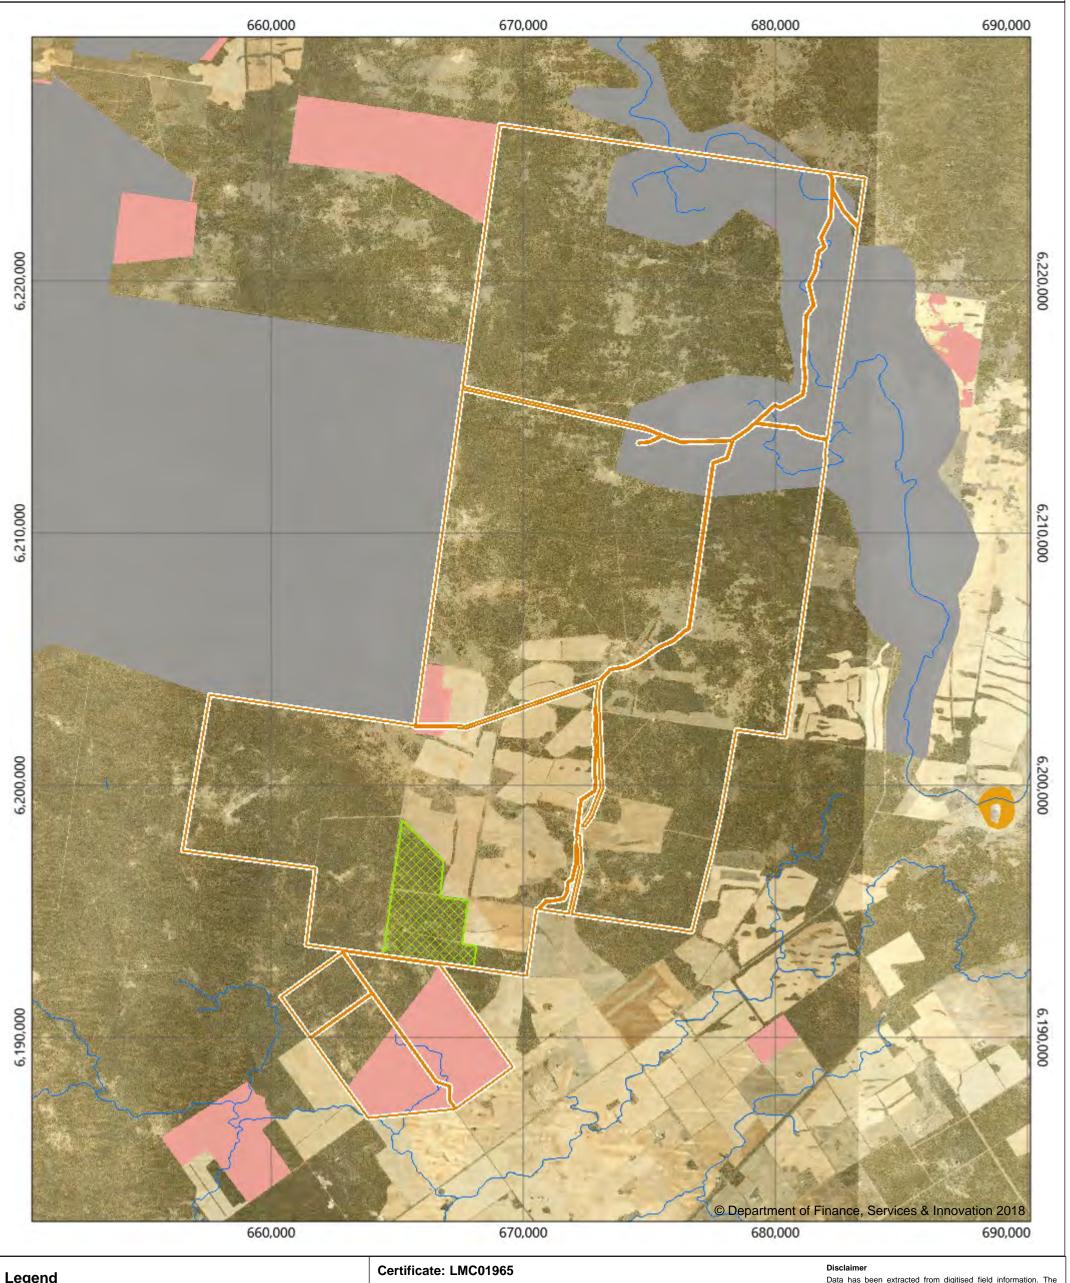

## **CERTIFICATE SET ASIDE AREA MAP**

## **Land Management** (Native Vegetation) Code 2018

Part 5 Division 4 N 1.75 3.5 Image Date: 24/02/2013 Map: 1 of 1 Kilometres

Data has been extracted from digitised field information. The State of NSW and Local Land Services and its employees, officers, agents or servants accept no responsibility for the result of any actions taken or the decisions made on the basis of the information, or for any errors, omissions or inaccuracies contained in this map.

Map created by Local Land Services. Base topographic data supplied by the © NSW Department of Finances and Services. Reference data © NSW Office of Environment and Heritage.

Projection: MGA Zone 54 Datum: Geocentric Datum of Australia 1994 GDA