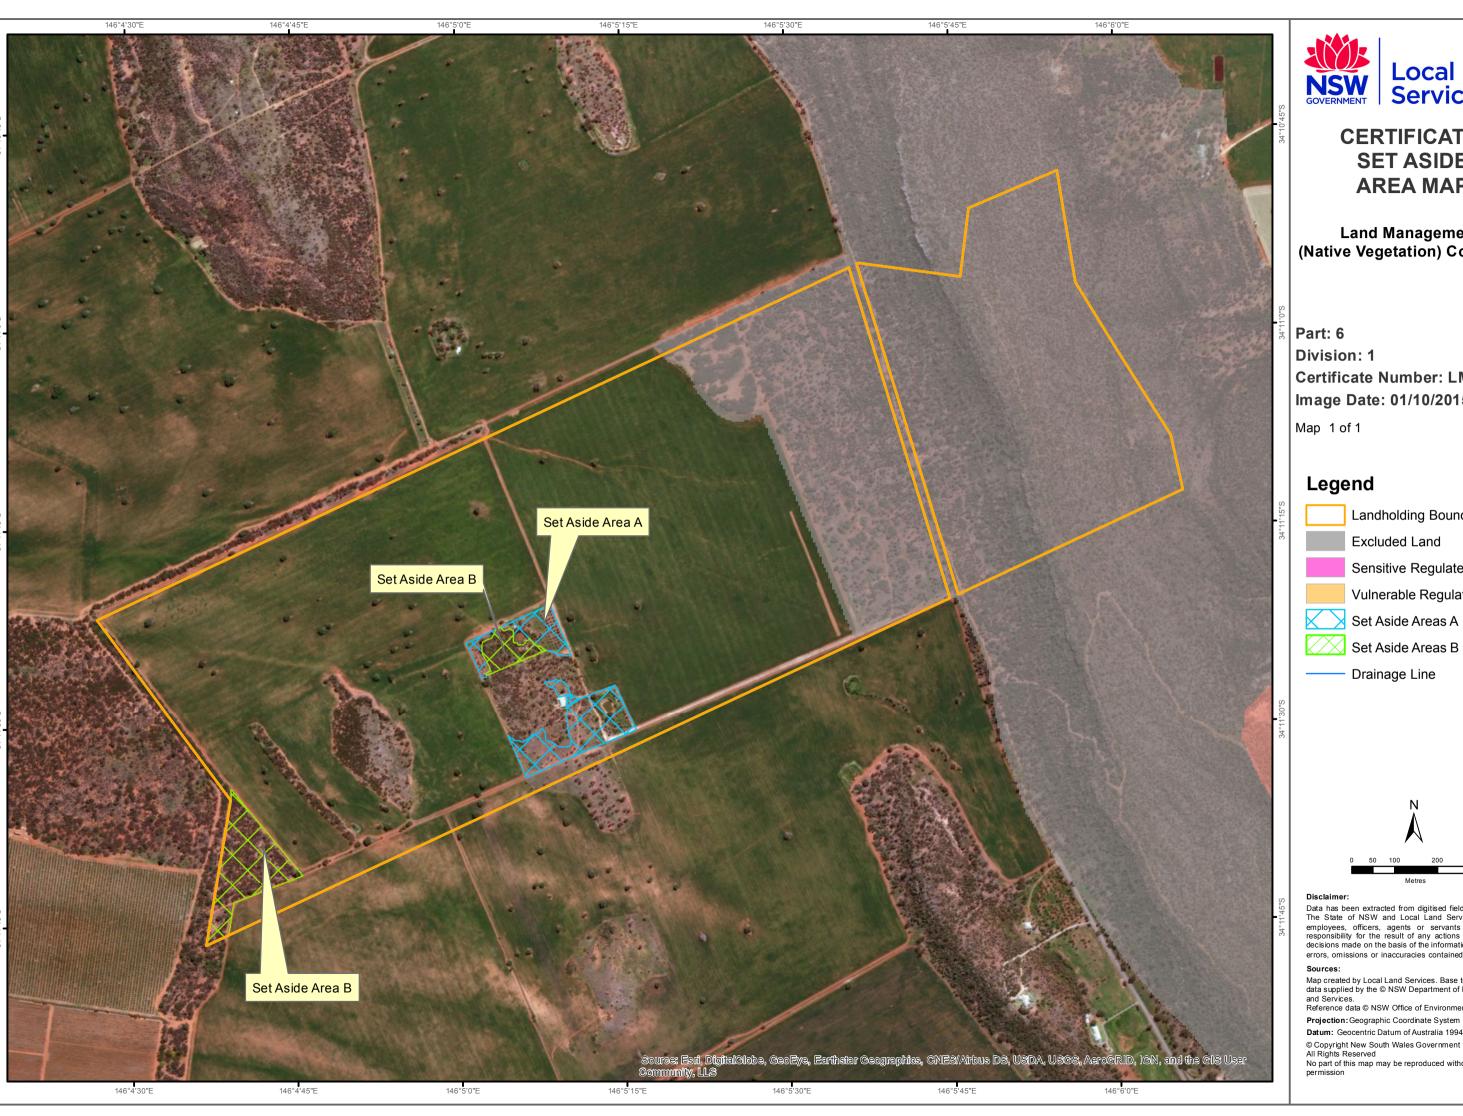

## **CERTIFICATE SET ASIDE AREA MAP**

**Land Management** (Native Vegetation) Code 2018

**Certificate Number: LMC01042** 

Image Date: 01/10/2015

Data has been extracted from digitised field information.
The State of NSW and Local Land Services and it's employees, officers, agents or servants accepts no responsibility for the result of any actions taken or the decisions made on the basis of the information, or for any