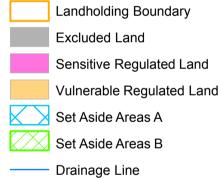

## **CERTIFICATE SET ASIDE AREA MAP**

**Land Management** (Native Vegetation) Code 2018

**Certificate Number: LMC01042** 

Image Date: 01/10/2015

Data has been extracted from digitised field information.
The State of NSW and Local Land Services and it's employees, officers, agents or servants accepts no responsibility for the result of any actions taken or the decisions made on the basis of the information, or for any