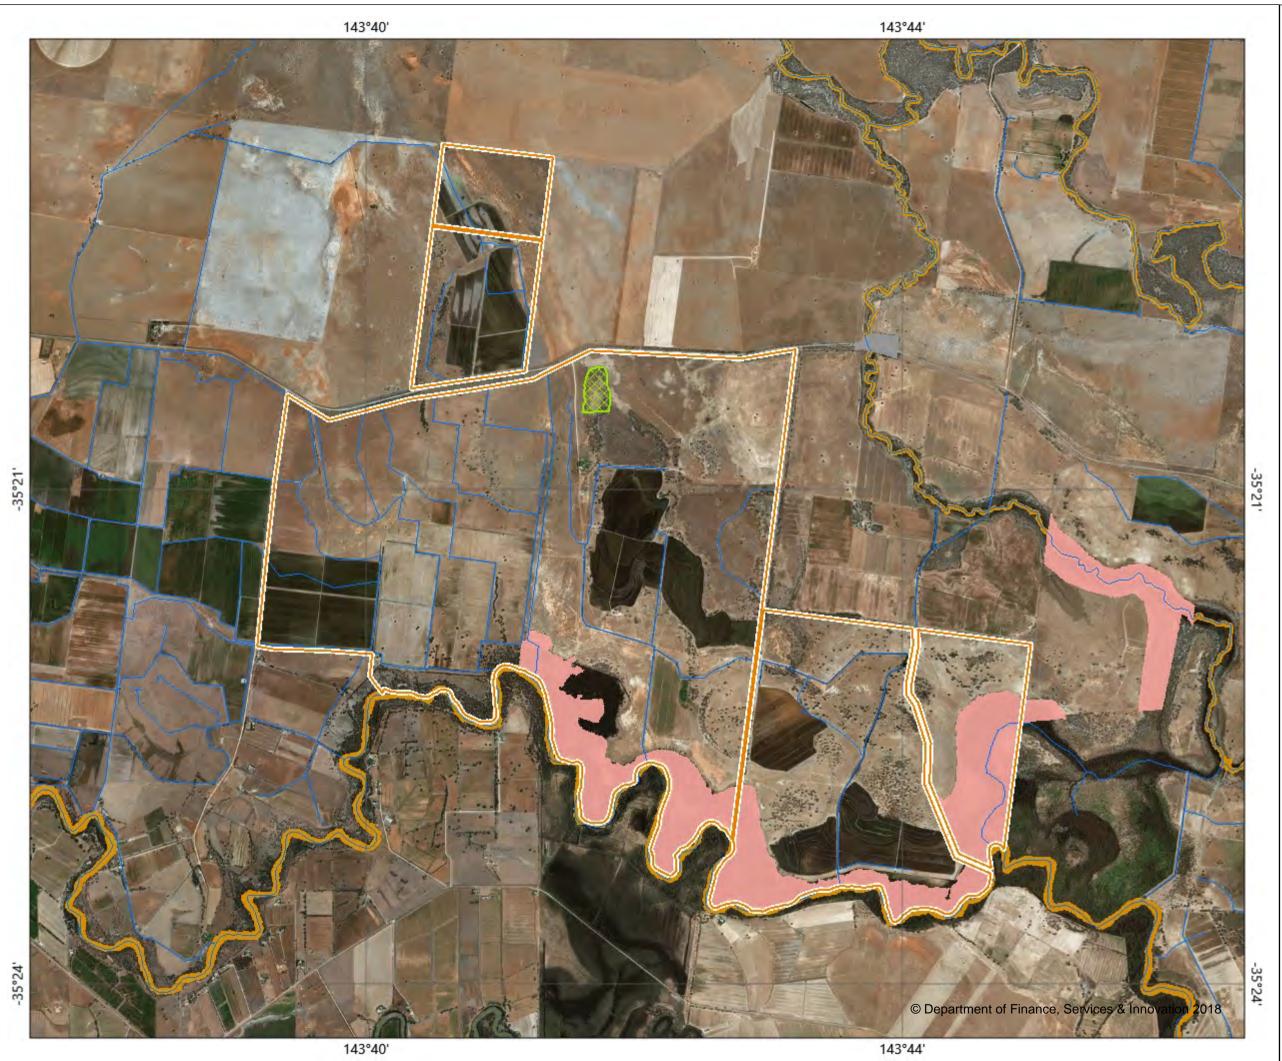

# CERTIFICATE SET ASIDE AREA MAP

Land Management (Native Vegetation) Code 2018

Certificate: LMC01703

Part 5

Division 4

Image Date: 28/10/2016

Map: 1 of 1

# Legend

Landholding Boundary

Excluded Land

Sensitive Regulated Land

Vulnerable Regulated Land

Set Aside Area

\_\_\_\_ Drainage Line

### Disclaime

Data has been extracted from digitised field information. The State of NSW and Local Land Services and its employees, officers, agents or servants accept no responsibility for the result of any actions taken or the decisions made on the basis of the information, or for any errors, omissions or inaccuracies contained in this map.

### Sources

Map created by Local Land Services. Base topographic data supplied by the © NSW Department of Finances and Services. Reference data © NSW Office of Environment and Heritage.

Projection: Geographic Coordinate System

Datum: Geocentric Datum of Australia 1994

GDA

© Copyright New South Wales Government All Rights Reserved

94 *GDA* 

No part of this map may be reproduced without written permission