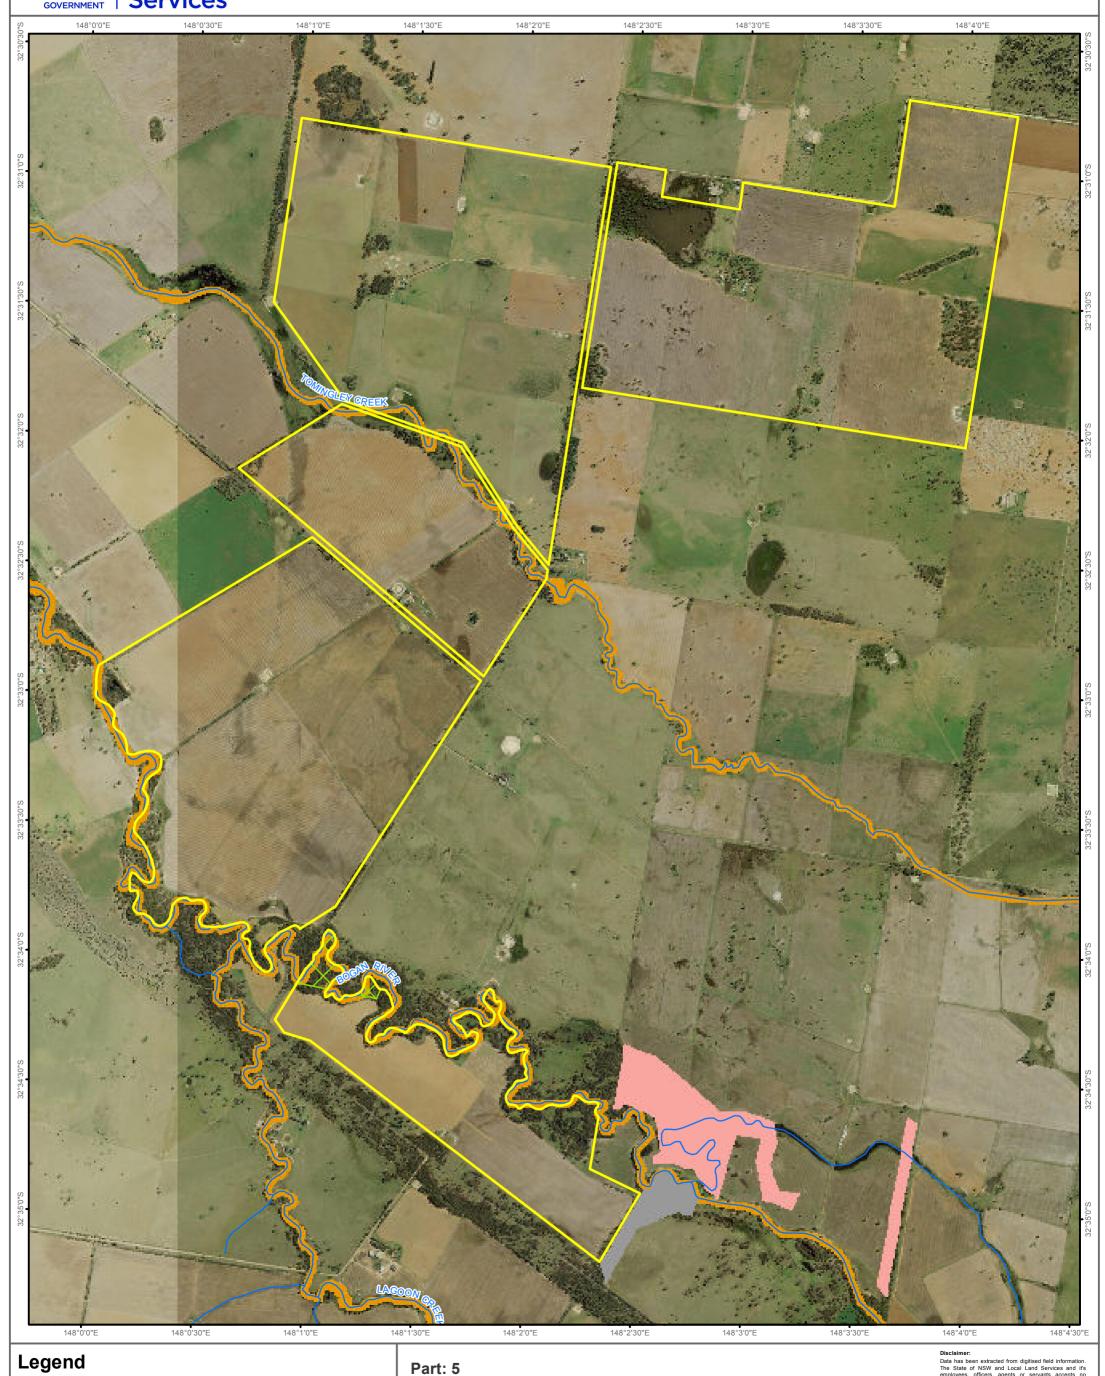

## CERTIFICATE SET ASIDE AREA MAP

## Land Management (Native Vegetation) Code 2018

Landholding Boundary

Excluded Land

Sensitive Regulated Land

Vulnerable Regulated Land

Set Aside Area

Drainage Line

Division: 3 Certificate Number: LMC01796 Image Date: 20/03/2012

Map 1 of 1

Data has been extracted from digitised field information. The State of NSW and Local Land Services and its employees, officers, agents or servants accepts no responsibility for the result of any actions taken or the decisions made on the basis of the information, or for any errors, omissions or inaccuracies contained in this map.

Sources:
Map created by Local Land Services. Base topographic data supplied by the © NSW Department of Finances and Services.
Reference data © NSW Office of Environment and Herita

Reference data © NSW Office of Environment and Her
Projection: Geographic Coordinate System
Datum: Geocentric Datum of Australia 1994
© Copyright New South Wales Government
All Rights Reserved
No part of this map may be reproduced without written
permission