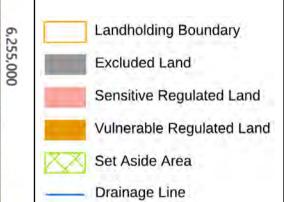

6,265,000

6,260,000



## CERTIFICATE SET ASIDE AREA MAP

Land Management (Native Vegetation) Code 2018

Certificate: LMC01721 Part 5 Division 4

Image Date: 30/10/2014 Map: 1 of 1

## Legend



6,250,000

6,245,000

Kilometres

0 0.75

## Disclaimer

Data has been extracted from digitised field information. The State of NSW and Local Land Services and its employees, officers, agents or servants accept no responsibility for the result of any actions taken or the decisions made on the basis of the information, or for any errors, omissions or inaccuracies contained in this map.

## Sources

Map created by Local Land Services. Base topographic data supplied by the © NSW Department of Finances and Services. Reference data © NSW Office of Environment and Heritage.

Projection: MGA Zone 54 Datum: Geocentric Datum of Australia 1994 © Copyright New South Wales Government

1.5



All Rights Reserved No part of this map may be reproduced without written permissi