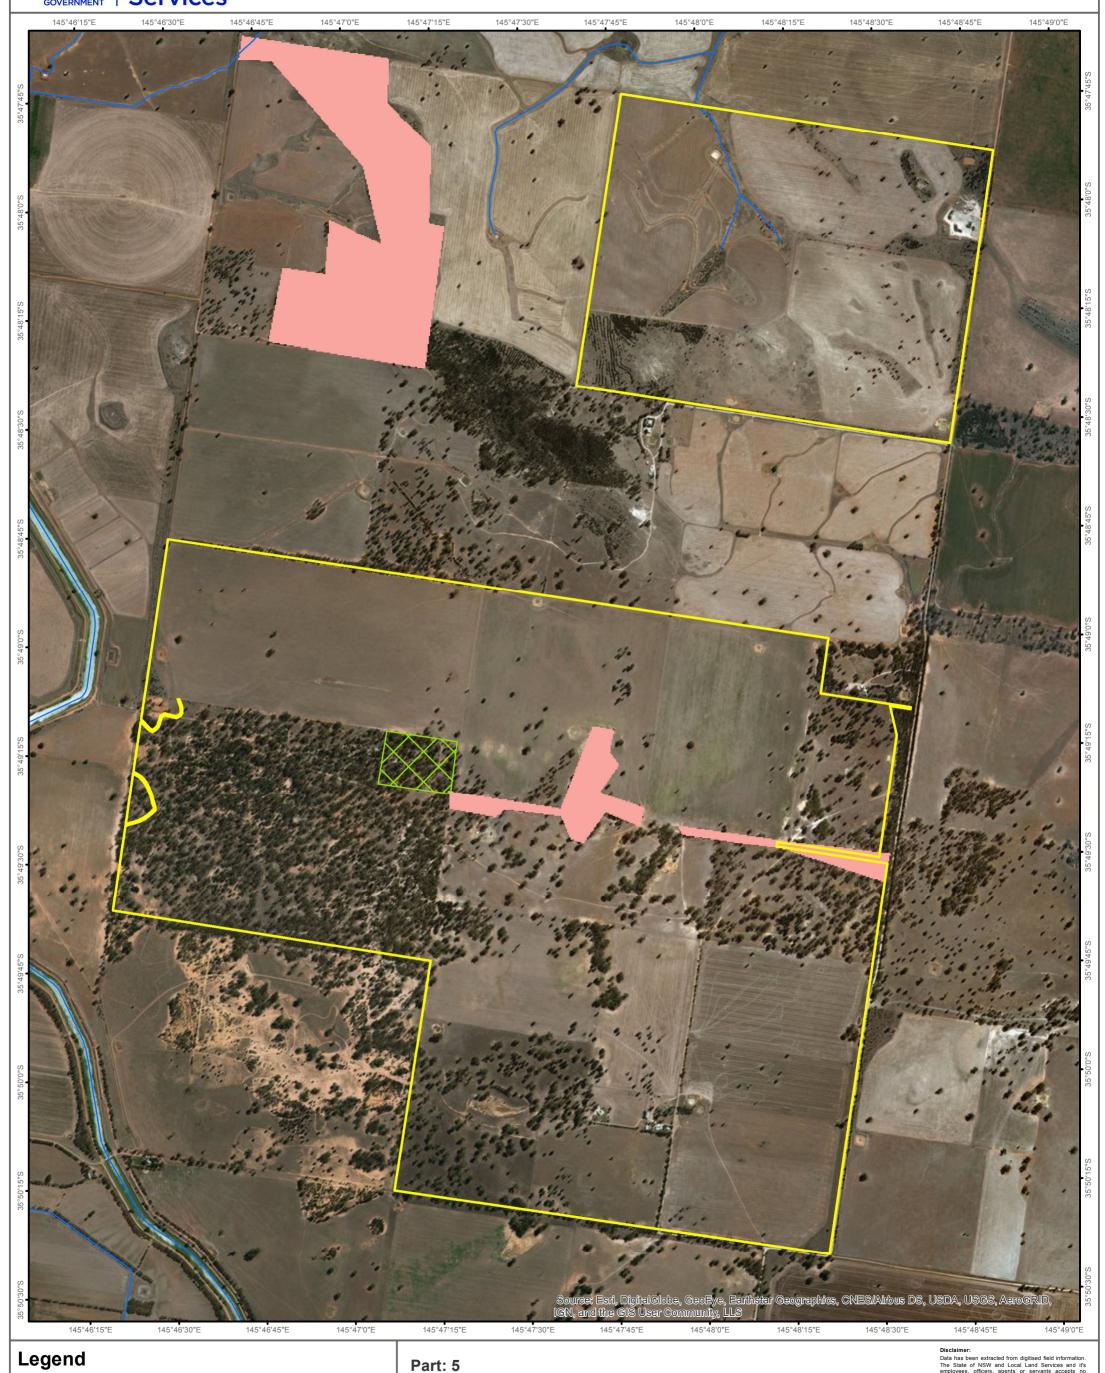

## CERTIFICATE SET ASIDE AREA MAP

## Land Management (Native Vegetation) Code 2018

Landholding Boundary

Excluded Land
Sensitive Regulated Land

Vulnerable Regulated Land

Set Aside Area

Drainage Line

Division: 4
Certificate Num

Certificate Number: LMC01375 Image Date: 03/04/2016

Map 1 of 1

Data has been extracted from digitised field information. The State of NSW and Local Land Services and its employees, officers, agents or servants accepts no responsibility for the result of any actions taken or the decisions made on the basis of the information, or for any errors, omissions or inaccuracies contained in this map.

Sources:

Map created by Local Land Services. Base topographic data supplied by the @ NSW Department of Finances and Services.

Reference data @ NSW Office of Environment and Heritate of the Control of

Reference data © NSW Office of Environment and Her Projection: Geographic Coordinale System Datum: Geocentric Datum of Australia 1994 © Copyright New South Wales Government All Rights Reserved No part of this map may be reproduced without written permission